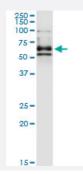

## Applications

Immunoprecipitation of DPYSL4 transfected lysate using mouse monoclonal anti-DPYSL4 and Protein A Magnetic Bead (<u>U0007</u>), and immunoblotted with mouse monoclonal anti-DPYSL4.

| Specification                    |                                                                                                                                                                                                                                        |
|----------------------------------|----------------------------------------------------------------------------------------------------------------------------------------------------------------------------------------------------------------------------------------|
| Product Description              | This IP-WB antibody pair set comes with one antibody for immunoprecipitation and another to detect the precipitated protein in western blot.                                                                                           |
| Reactivity                       | Human                                                                                                                                                                                                                                  |
| Interspecies Antigen<br>Sequence | Mouse (93); Rat (93)                                                                                                                                                                                                                   |
| Quality Control Testing          | Immunoprecipitation-Western Blot (IP-WB)<br>Immunoprecipitation of DPYSL4 transfected lysate using mouse monoclonal anti-DPYSL4 and Prote<br>in A Magnetic Bead ( <u>U0007</u> ), and immunoblotted with mouse monoclonal anti-DPYSL4. |
| Supplied Product                 | Antibody pair set content:<br>1. Antibody pair for IP: mouse monoclonal anti-DPYSL4 (300 ug)<br>2. Antibody pair for WB: mouse monoclonal anti-DPYSL4 (50 ug)                                                                          |
| Storage Instruction              | Store reagents of the antibody pair set at -20°C or lower. Please aliquot to avoid repeated freeze tha w cycle. Reagents should be returned to -20°C storage immediately after use.                                                    |