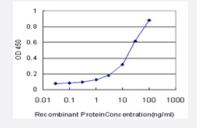

#### Sandwich ELISA (Recombinant protein)

Detection limit for recombinant GST tagged MARCH6 is approximately 0.3ng/ml as a capture antibody.

Western Blot detection against Immunogen (35.64 KDa).

| Specification       |                                                                                                                       |
|---------------------|-----------------------------------------------------------------------------------------------------------------------|
| Product Description | Mouse monoclonal antibody raised against a partial recombinant MARCH6.                                                |
| Immunogen           | MARCH6 (NP_005876, 2 a.a. $\sim$ 91 a.a) partial recombinant protein with GST tag. MW of the GST tag alone is 26 KDa. |
| Sequence            | DTAEEDICRVCRSEGTPEKPLYHPCVCTGSIKFIHQECLVQWLKHSRKEYCELCKHRFAFTPIYSP<br>DMPSRLPIQDIFAGLVTSIGTAIR                        |
| Host                | Mouse                                                                                                                 |
| Reactivity          | Human                                                                                                                 |

# **Applications**

• Western Blot (Recombinant protein)

Protocol Download

Sandwich ELISA (Recombinant protein)

Detection limit for recombinant GST tagged MARCH6 is approximately 0.3ng/ml as a capture antibody.