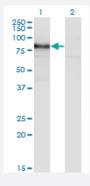

### Western Blot (Transfected lysate)

Western Blot analysis of RBM5 expression in transfected 293T cell line by RBM5 monoclonal antibody (M02), clone 3G6.

Lane 1: RBM5 transfected lysate (Predicted MW: 61.5 KDa).

Lane 2: Non-transfected lysate.

# **Applications**

Western Blot (Transfected lysate)

Western Blot analysis of RBM5 expression in transfected 293T cell line by RBM5 monoclonal antibody (M02), clone 3G6.

Lane 1: RBM5 transfected lysate (Predicted MW: 61.5 KDa).

Lane 2: Non-transfected lysate.

Protocol Download

Western Blot (Recombinant protein)

**Protocol Download** 

- ELISA
- Immunofluorescence

Immunofluorescence of monoclonal antibody to RBM5 on HeLa cell . [antibody concentration 10 ug/ml]