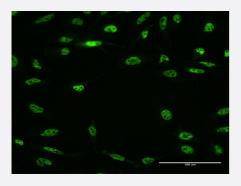

#### **Immunofluorescence**

Immunofluorescence of monoclonal antibody to RBM5 on HeLa cell . [antibody concentration 10 ug/ml]

Western Blot detection against Immunogen (37.73 KDa).

Lane 2: Non-transfected lysate.

Protocol Download

Western Blot (Recombinant protein)

**Protocol Download** 

- ELISA
- Immunofluorescence

Immunofluorescence of monoclonal antibody to RBM5 on HeLa cell . [antibody concentration 10 ug/ml]