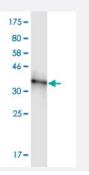

#### **Immunofluorescence**

Immunofluorescence of monoclonal antibody to RBM5 on HeLa cell . [antibody concentration 10 ug/ml]

Western Blot detection against Immunogen (37.73 KDa).

#### **Product Information**

| Immunogen                        | RBM5 (AAH02957, 75 a.a. ~ 184 a.a) partial recombinant protein with GST tag. MW of the GST tag alone is 26 KDa.    |
|----------------------------------|--------------------------------------------------------------------------------------------------------------------|
| Sequence                         | GYHSDGDYGEHDYRHDISDERESKTIMLRGLPITITESDIREMMESFEGPQPADVRLMKRKTGVSR<br>GFAFVEFYHLQDATSWMEANQKKLVIQGKHIAMHYSNPRPKFED |
| Host                             | Mouse                                                                                                              |
| Reactivity                       | Human                                                                                                              |
| Interspecies Antigen<br>Sequence | Mouse (97); Rat (97)                                                                                               |
| Isotype                          | lgG2a Kappa                                                                                                        |
| Quality Control Testing          | Antibody Reactive Against Recombinant Protein. Western Blot detection against Immunogen (37.73 KDa).               |
| Storage Buffer                   | In 1x PBS, pH 7.4                                                                                                  |
| Storage Instruction              | Store at -20°C or lower. Aliquot to avoid repeated freezing and thawing.                                           |