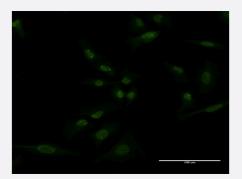

#### Immunofluorescence

Immunofluorescence of monoclonal antibody to SH2D3A on HeLa cell . [antibody concentration 10 ug/ml]

Immunofluorescence of monoclonal antibody to SH2D3A on HeLa cell . [antibody concentration 10 ug/ml]