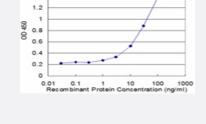

### Sandwich ELISA (Recombinant protein)

Detection limit for recombinant GST tagged SH2D3A is approximately 1ng/ml as a capture antibody.

Protocol Download

• Western Blot (Recombinant protein)

Protocol Download

- Sandwich ELISA (Recombinant protein)
  Detection limit for recombinant GST tagged SH2D3A is approximately 1ng/ml as a capture antibody.
  <u>Protocol Download</u>
- ELISA
- Immunofluorescence