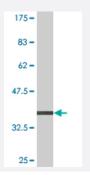

## **Product Information**

Western Blot detection against Immunogen (38.5 KDa).

| Specification           |                                                                                                                          |
|-------------------------|--------------------------------------------------------------------------------------------------------------------------|
| Product Description     | Mouse monoclonal antibody raised against a partial recombinant SH2D3A.                                                   |
| Immunogen               | SH2D3A (NP_005481, 460 a.a. ~ 575 a.a) partial recombinant protein with GST tag. MW of the GS T tag alone is 26 KDa.     |
| Sequence                | GAGPCDPGEVALPHVAPMVRLLEGEEVAGPLDESCERLLRTLHGARHMVRDAPKFRKVAAQRL<br>RGFRPNPELREALTTGFVRRLLWGSRGAGAPRAERFEKFQRVLGVLSQRLEPD |
| Host                    | Mouse                                                                                                                    |
| Reactivity              | Human                                                                                                                    |
| lsotype                 | lgG2a Kappa                                                                                                              |
| Quality Control Testing | Antibody Reactive Against Recombinant Protein.<br>Western Blot detection against Immunogen (38.5 KDa).                   |
| Storage Buffer          | In 1x PBS, pH 7.4                                                                                                        |
| Storage Instruction     | Store at -20°C or lower. Aliquot to avoid repeated freezing and thawing.                                                 |