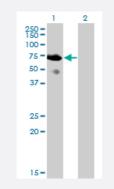

### Western Blot (Transfected lysate)

Western Blot analysis of SH2D3A expression in transfected 293T cell line by SH2D3A monoclonal antibody (M04), clone 3B11.

Lane 1: SH2D3A transfected lysate(63.1 KDa). Lane 2: Non-transfected lysate.

# Applications

Western Blot (Transfected lysate)

Western Blot analysis of SH2D3A expression in transfected 293T cell line by SH2D3A monoclonal antibody (M04), clone 3B11.

Lane 1: SH2D3A transfected lysate(63.1 KDa). Lane 2: Non-transfected lysate.