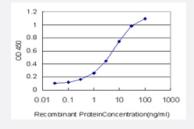

### Sandwich ELISA (Recombinant protein)

Detection limit for recombinant GST tagged HEPH is approximately 0.3ng/ml as a capture antibody.

Western Blot detection against Immunogen (37.84 KDa).

| Specification       |                                                                                                                    |
|---------------------|--------------------------------------------------------------------------------------------------------------------|
| Product Description | Mouse monoclonal antibody raised against a partial recombinant HEPH.                                               |
| Immunogen           | HEPH (NP_620074, 315 a.a. ~ 424 a.a) partial recombinant protein with GST tag. MW of the GST tag alone is 26 KDa.  |
| Sequence            | TRGHHTDVANIFPATFVTAEMVPWEPGTWLISCQVNSHFRDGMQALYKVKSCSMAPPVDLLTGK<br>VRQYFIEAHEIQWDYGPMGHDGSTGKNLREPGSISDKFFQKSSSRI |
| Host                | Mouse                                                                                                              |
| Reactivity          | Human                                                                                                              |

# **Applications**

• Western Blot (Recombinant protein)

Protocol Download

Sandwich ELISA (Recombinant protein)

Detection limit for recombinant GST tagged HEPH is approximately 0.3ng/ml as a capture antibody.