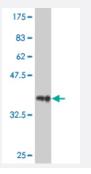

#### Sandwich ELISA (Recombinant protein)

Detection limit for recombinant GST tagged RAB9A is approximately 1ng/ml as a capture antibody.

Western Blot detection against Immunogen (36.63 KDa).

| Specification                    |                                                                                                                     |
|----------------------------------|---------------------------------------------------------------------------------------------------------------------|
| Product Description              | Mouse monoclonal antibody raised against a partial recombinant RAB9A.                                               |
| Immunogen                        | RAB9A (NP_004242, 17 a.a. ~ 115 a.a) partial recombinant protein with GST tag. MW of the GST tag g alone is 26 KDa. |
| Sequence                         | GVGKSSLMNRYVTNKFDTQLFHTIGVEFLNKDLEVDGHFVTMQIWDTAGQERFRSLRTPFYRGSD<br>CCLLTFSVDDSQSFQNLSNWKKEFIYYADVKEPE             |
| Host                             | Mouse                                                                                                               |
| Interspecies Antigen<br>Sequence | Mouse (95); Rat (95)                                                                                                |

#### **Product Information**

| Isotype                 | lgG2b Kappa                                                                                          |
|-------------------------|------------------------------------------------------------------------------------------------------|
| Quality Control Testing | Antibody Reactive Against Recombinant Protein. Western Blot detection against Immunogen (36.63 KDa). |
| Storage Buffer          | In 1x PBS, pH 7.4                                                                                    |
| Storage Instruction     | Store at -20°C or lower. Aliquot to avoid repeated freezing and thawing.                             |