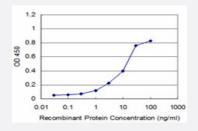

#### Sandwich ELISA (Recombinant protein)

Detection limit for recombinant GST tagged RAB9A is approximately 1ng/ml as a capture antibody.

Western Blot detection against Immunogen (36.63 KDa).

| Specification                    |                                                                                                                     |
|----------------------------------|---------------------------------------------------------------------------------------------------------------------|
| Product Description              | Mouse monoclonal antibody raised against a partial recombinant RAB9A.                                               |
| Immunogen                        | RAB9A (NP_004242, 17 a.a. ~ 115 a.a) partial recombinant protein with GST tag. MW of the GST tag g alone is 26 KDa. |
| Sequence                         | GVGKSSLMNRYVTNKFDTQLFHTIGVEFLNKDLEVDGHFVTMQIWDTAGQERFRSLRTPFYRGSD<br>CCLLTFSVDDSQSFQNLSNWKKEFIYYADVKEPE             |
| Host                             | Mouse                                                                                                               |
| Interspecies Antigen<br>Sequence | Mouse (95); Rat (95)                                                                                                |

## **Applications**

Western Blot (Recombinant protein)

Protocol Download

Sandwich ELISA (Recombinant protein)

Detection limit for recombinant GST tagged RAB9A is approximately 1ng/ml as a capture antibody.