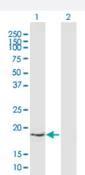

#### Western Blot

Lane 1: TMEM11 transfected lysate (21.5 KDa)

Lane 2: Non-transfected lysate.

| Specification           |                                                                                                                                                                                                                                                     |
|-------------------------|-----------------------------------------------------------------------------------------------------------------------------------------------------------------------------------------------------------------------------------------------------|
| Transfected Cell Line   | 293T                                                                                                                                                                                                                                                |
| Plasmid                 | pCMV-TMEM11 full-length                                                                                                                                                                                                                             |
| Host                    | Human                                                                                                                                                                                                                                               |
| Theoretical MW (kDa)    | 21.5                                                                                                                                                                                                                                                |
| Quality Control Testing | Transient overexpression cell lysate was tested with Anti-TMEM11 antibody (H00008834-B01) by We stern Blots.  SDS-PAGE Gel  TMEM11 transfected lysate.  Western Blot  Lane 1: TMEM11 transfected lysate (21.5 KDa)  Lane 2: Non-transfected lysate. |