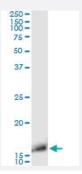

## **Applications**

Immunoprecipitation of TCL1A transfected lysate using mouse monoclonal anti-TCL1A and Protein A Magnetic Bead (<u>U0007</u>), and immunoblotted with rabbit polyclonal anti-TCL1A.

| Specification                    |                                                                                                                                                                                                                      |
|----------------------------------|----------------------------------------------------------------------------------------------------------------------------------------------------------------------------------------------------------------------|
| Product Description              | This IP-WB antibody pair set comes with one antibody for immunoprecipitation and another to detect the precipitated protein in western blot.                                                                         |
| Reactivity                       | Human                                                                                                                                                                                                                |
| Interspecies Antigen<br>Sequence | Mouse (56); Rat (58)                                                                                                                                                                                                 |
| Quality Control Testing          | Immunoprecipitation-Western Blot (IP-WB) Immunoprecipitation of TCL1A transfected lysate using mouse monoclonal anti-TCL1A and Protein A Magnetic Bead (U0007), and immunoblotted with rabbit polyclonal anti-TCL1A. |
| Supplied Product                 | Antibody pair set content:  1. Antibody pair for IP: mouse monoclonal anti-TCL1A (300 ul)  2. Antibody pair for WB: rabbit polyclonal anti-TCL1A (50 ul)                                                             |
| Storage Instruction              | Store reagents of the antibody pair set at -20°C or lower. Please aliquot to avoid repeated freeze tha w cycle. Reagents should be returned to -20°C storage immediately after use.                                  |