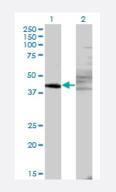

#### Western Blot (Transfected lysate)

Western Blot analysis of ZNF193 expression in transfected 293T cell line by ZNF193 monoclonal antibody (M06), clone 3G6.

Lane 1: ZNF193 transfected lysate(46 KDa). Lane 2: Non-transfected lysate.

### Applications

• Western Blot (Transfected lysate)

Western Blot analysis of ZNF193 expression in transfected 293T cell line by ZNF193 monoclonal antibody (M06), clone 3G6.

Lane 1: ZNF193 transfected lysate(46 KDa). Lane 2: Non-transfected lysate.