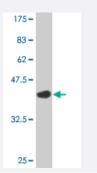

#### Sandwich ELISA (Recombinant protein)

Detection limit for recombinant GST tagged ZNF193 is 0.3 ng/ml as a capture antibody.

1

Recombinant Protein Concentration (ng/ml)

10 100 1000

Western Blot detection against Immunogen (35.64 KDa).

### Specification

**Product Description** 

Mouse monoclonal antibody raised against a partial recombinant ZNF193.

| 😭 Abnova                | Product Information                                                                                                 |
|-------------------------|---------------------------------------------------------------------------------------------------------------------|
| Immunogen               | ZNF193 (NP_006290.1, 1 a.a. ~ 90 a.a) partial recombinant protein with GST tag. MW of the GST ta g alone is 26 KDa. |
| Sequence                | MNTNSKEVLSLGVQVPEAWEELLTMKVEAKSHLQWQESRLKRSNPLAREIFRRHFRQLCYQETP<br>GPREALTRLQELCYQWLRPHVSTKEQ                      |
| Host                    | Mouse                                                                                                               |
| Reactivity              | Human                                                                                                               |
| lsotype                 | lgG2a Kappa                                                                                                         |
| Quality Control Testing | Antibody Reactive Against Recombinant Protein.<br>Western Blot detection against Immunogen (35.64 KDa).             |
| Storage Buffer          | In 1x PBS, pH 7.4                                                                                                   |
| Storage Instruction     | Store at -20°C or lower. Aliquot to avoid repeated freezing and thawing.                                            |