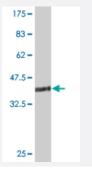

### Sandwich ELISA (Recombinant protein)

Detection limit for recombinant GST tagged ZNF192 is 0.03 ng/ml as a capture antibody.

Western Blot detection against Immunogen (35.64 KDa).

#### **Product Information**

| Immunogen                        | ZNF192 (NP_006289.2, 1 a.a. ~ 90 a.a) partial recombinant protein with GST tag. MW of the GST tag alone is 26 KDa. |
|----------------------------------|--------------------------------------------------------------------------------------------------------------------|
| Sequence                         | MAEESRKPSAPSPPDQTPEEDLVIVKVEEDHGWDQESSLHESNPLGQEVFRLRFRQLRYQETL<br>GPREALIQLRALCHQWLRPDLNTKEQI                     |
| Host                             | Mouse                                                                                                              |
| Reactivity                       | Human                                                                                                              |
| Interspecies Antigen<br>Sequence | Mouse (84); Rat (86)                                                                                               |
| Isotype                          | lgG2a Kappa                                                                                                        |
| Quality Control Testing          | Antibody Reactive Against Recombinant Protein.  Western Blot detection against Immunogen (35.64 KDa).              |
| Storage Buffer                   | In 1x PBS, pH 7.4                                                                                                  |
| Storage Instruction              | Store at -20°C or lower. Aliquot to avoid repeated freezing and thawing.                                           |