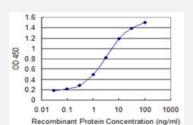

### Sandwich ELISA (Recombinant protein)

Detection limit for recombinant GST tagged ZNF192 is 0.03 ng/ml as a capture antibody.

Western Blot detection against Immunogen (35.64 KDa).

Lane 2: Non-transfected lysate.

**Protocol Download** 

Western Blot (Recombinant protein)

**Protocol Download** 

Sandwich ELISA (Recombinant protein)

Detection limit for recombinant GST tagged ZNF192 is 0.03 ng/ml as a capture antibody.