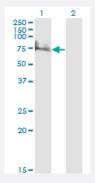

#### Western Blot (Transfected lysate)

Western Blot analysis of ZNF192 expression in transfected 293T cell line by ZNF192 monoclonal antibody (M12), clone 1F3.

Lane 1: ZNF192 transfected lysate (Predicted MW: 65.8 KDa).

Lane 2: Non-transfected lysate.