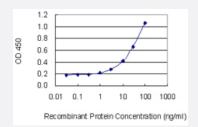

#### Sandwich ELISA (Recombinant protein)

Detection limit for recombinant GST tagged TPBG is 0.3 ng/ml as a capture antibody.

| Specification           |                                                                                                                    |
|-------------------------|--------------------------------------------------------------------------------------------------------------------|
| Product Description     | Mouse monoclonal antibody raised against a partial recombinant TPBG.                                               |
| Immunogen               | TPBG (NP_006661, 219 a.a. ~ 328 a.a) partial recombinant protein with GST tag. MW of the GST tag alone is 26 KDa.  |
| Sequence                | SNHFLYLPRDVLAQLPSLRHLDLSNNSLVSLTYVSFRNLTHLESLHLEDNALKVLHNGTLAELQGL<br>PHIRVFLDNNPWVCDCHMADMVTWLKETEVVQGKDRLTCAYPEK |
| Host                    | Mouse                                                                                                              |
| Reactivity              | Human, Rat                                                                                                         |
| Isotype                 | lgG2b Kappa                                                                                                        |
| Quality Control Testing | Antibody Reactive Against Recombinant Protein.                                                                     |
| Storage Buffer          | In 1x PBS, pH 7.4                                                                                                  |
| Storage Instruction     | Store at -20°C or lower. Aliquot to avoid repeated freezing and thawing.                                           |

**Protocol Download** 

Sandwich ELISA (Recombinant protein)

Detection limit for recombinant GST tagged TPBG is 0.3 ng/ml as a capture antibody.

**Protocol Download** 

ELISA

| Gene Info — TPBG    |                                                                       |
|---------------------|-----------------------------------------------------------------------|
| Entrez GeneID       | <u>7162</u>                                                           |
| GeneBank Accession# | NM_006670                                                             |
| Protein Accession#  | NP_006661                                                             |
| Gene Name           | TPBG                                                                  |
| Gene Alias          | 5T4, 5T4-AG, M6P1                                                     |
| Gene Description    | trophoblast glycoprotein                                              |
| Omim ID             | <u>190920</u>                                                         |
| Gene Ontology       | <u>Hyperlink</u>                                                      |
| Other Designations  | 5T4 oncofetal trophoblast glycoprotein 5T4-antigen OTTHUMP00000016786 |