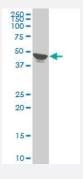

#### Western Blot (Cell lysate)

TPBG monoclonal antibody (M09), clone 1B6. Western Blot analysis of TPBG expression in HeLa ( Cat # L013V1 ).

## **Applications**

Western Blot (Cell lysate)

TPBG monoclonal antibody (M09), clone 1B6. Western Blot analysis of TPBG expression in HeLa ( Cat # L013V1 ).

**Protocol Download** 

Western Blot (Cell lysate)