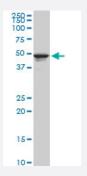

#### Western Blot (Cell lysate)

TPBG monoclonal antibody (M09), clone 1B6. Western Blot analysis of TPBG expression in PC-12(Cat # L012V1).

 $TPBG\ monoclonal\ antibody\ (M09),\ clone\ 1B6.\ We stern\ Blot\ analysis\ of\ TPBG\ expression\ in\ PC-12(Cat\ \#\ L012V1\ ).$ 

**Protocol Download** 

Sandwich ELISA (Recombinant protein)

Detection limit for recombinant GST tagged TPBG is approximately 1ng/ml as a capture antibody.