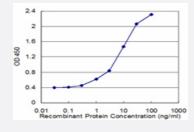

#### Sandwich ELISA (Recombinant protein)

Detection limit for recombinant GST tagged TPBG is approximately 1ng/ml as a capture antibody.

 $TPBG\ monoclonal\ antibody\ (M09),\ clone\ 1B6.\ We stern\ Blot\ analysis\ of\ TPBG\ expression\ in\ PC-12(Cat\ \#\ L012V1\ ).$ 

**Protocol Download** 

Sandwich ELISA (Recombinant protein)

Detection limit for recombinant GST tagged TPBG is approximately 1ng/ml as a capture antibody.