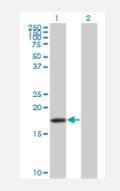

#### Western Blot (Transfected lysate)

Western Blot analysis of SNCB expression in transfected 293T cell line by SNCB monoclonal antibody (M07), clone 3H4.

Lane 1: SNCB transfected lysate(14.3 KDa). Lane 2: Non-transfected lysate.

## Applications

Western Blot (Transfected lysate)

Western Blot analysis of SNCB expression in transfected 293T cell line by SNCB monoclonal antibody (M07), clone 3H4.

Lane 1: SNCB transfected lysate(14.3 KDa). Lane 2: Non-transfected lysate.