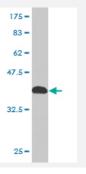

#### Immunofluorescence

Immunofluorescence of monoclonal antibody to SNCB on HeLa cell . [antibody concentration 10 ug/ml]

Western Blot detection against Immunogen (40.48 KDa).

#### **Product Information**

| Immunogen               | SNCB (AAH02902, 1 a.a. $\sim$ 134 a.a) full-length recombinant protein with GST tag. MW of the GST tag alone is 26 KDa.                        |
|-------------------------|------------------------------------------------------------------------------------------------------------------------------------------------|
| Sequence                | MDVFMKGLSMAKEGVVAAAEKTKQGVTEAAEKTKEGVLYVGSKTREGVVQGVASVAEKTKEQ<br>ASHLGGAVFSGAGNIAAATGLVKREEFPTDLKPEEVAQEAAEEPLIEPLMEPEGESYEDPPQEEY<br>QEYEPEA |
| Host                    | Mouse                                                                                                                                          |
| Reactivity              | Human                                                                                                                                          |
| Isotype                 | lgG2a Kappa                                                                                                                                    |
| Quality Control Testing | Antibody Reactive Against Recombinant Protein. Western Blot detection against Immunogen (40.48 KDa).                                           |
| Storage Buffer          | In 1x PBS, pH 7.4                                                                                                                              |
| Storage Instruction     | Store at -20°C or lower. Aliquot to avoid repeated freezing and thawing.                                                                       |