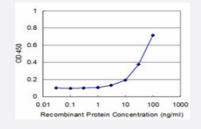

#### Sandwich ELISA (Recombinant protein)

Detection limit for recombinant GST tagged SNCB is approximately 3ng/ml as a capture antibody.

# **Applications**

Western Blot (Recombinant protein)

**Protocol Download** 

Sandwich ELISA (Recombinant protein)

Detection limit for recombinant GST tagged SNCB is approximately 3ng/ml as a capture antibody.