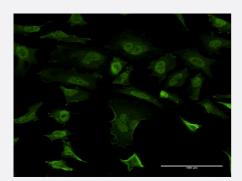

#### Immunofluorescence

Immunofluorescence of monoclonal antibody to SNCB on HeLa cell . [antibody concentration 10 ug/ml]

Western Blot detection against Immunogen (40.48 KDa).

Protocol Download

- ELISA
- Immunofluorescence

Immunofluorescence of monoclonal antibody to SNCB on HeLa cell . [antibody concentration 10 ug/ml]

| Gene Info — SNCB    |             |  |
|---------------------|-------------|--|
| Entrez GeneID       | <u>6620</u> |  |
| GeneBank Accession# | BC002902    |  |
| Protein Accession#  | AAH02902    |  |