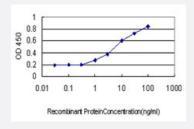

#### Sandwich ELISA (Recombinant protein)

Detection limit for recombinant GST tagged SFRS6 is approximately 1ng/ml as a capture antibody.

Western Blot detection against Immunogen (33.99 KDa).

| Specification       |                                                                                                                 |
|---------------------|-----------------------------------------------------------------------------------------------------------------|
| Product Description | Mouse monoclonal antibody raised against a partial recombinant SFRS6.                                           |
| Immunogen           | SFRS6 (NP_006266, 1 a.a. ~ 75 a.a) partial recombinant protein with GST tag. MW of the GST tag alone is 26 KDa. |
| Sequence            | MPRVYIGRLSYNVREKDIQRFFSGYGRLLEVDLKNGYGFVEFEDSRDADDAVYELNGKELCGERV IVEHARGPRR                                    |
| Host                | Mouse                                                                                                           |
| Reactivity          | Human                                                                                                           |

# **Applications**

• Western Blot (Recombinant protein)

Protocol Download

Sandwich ELISA (Recombinant protein)

Detection limit for recombinant GST tagged SFRS6 is approximately 1ng/ml as a capture antibody.