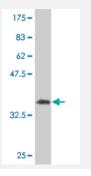

#### Sandwich ELISA (Recombinant protein)

Detection limit for recombinant GST tagged SFRS6 is approximately 1ng/ml as a capture antibody.

Western Blot detection against Immunogen (33.99 KDa).

| Specification       |                                                                                                                 |
|---------------------|-----------------------------------------------------------------------------------------------------------------|
| Product Description | Mouse monoclonal antibody raised against a partial recombinant SFRS6.                                           |
| Immunogen           | SFRS6 (NP_006266, 1 a.a. ~ 75 a.a) partial recombinant protein with GST tag. MW of the GST tag alone is 26 KDa. |
| Sequence            | MPRVYIGRLSYNVREKDIQRFFSGYGRLLEVDLKNGYGFVEFEDSRDADDAVYELNGKELCGERV IVEHARGPRR                                    |
| Host                | Mouse                                                                                                           |
| Reactivity          | Human                                                                                                           |

### **Product Information**

| Interspecies Antigen<br>Sequence | Mouse (97); Rat (97)                                                                                 |
|----------------------------------|------------------------------------------------------------------------------------------------------|
| Isotype                          | lgG3 Kappa                                                                                           |
| Quality Control Testing          | Antibody Reactive Against Recombinant Protein. Western Blot detection against Immunogen (33.99 KDa). |
| Storage Buffer                   | In 1x PBS, pH 7.4                                                                                    |
| Storage Instruction              | Store at -20°C or lower. Aliquot to avoid repeated freezing and thawing.                             |