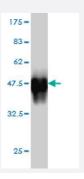

#### Western Blot (Transfected lysate)

Western Blot analysis of SCML1 expression in transfected 293T cell line by SCML1 monoclonal antibody (M01), clone 4G3.

Lane 1: SCML1 transfected lysate(23.131 KDa).

Lane 2: Non-transfected lysate.

# Applications

Western Blot (Transfected lysate)

Western Blot analysis of SCML1 expression in transfected 293T cell line by SCML1 monoclonal antibody (M01), clone 4G3.

Lane 1: SCML1 transfected lysate(23.131 KDa).

Lane 2: Non-transfected lysate.

**Protocol Download** 

Western Blot (Recombinant protein)

**Protocol Download** 

Immunohistochemistry (Formalin/PFA-fixed paraffin-embedded sections)

Immunoperoxidase of monoclonal antibody to SCML1 on formalin-fixed paraffin-embedded human endometrium. [antibody concentration 1.2 ug/ml]