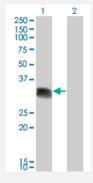

#### Western Blot (Transfected lysate)

Western Blot analysis of SCML1 expression in transfected 293T cell line by SCML1 monoclonal antibody (M01), clone 4G3.

Lane 1: SCML1 transfected lysate(23.131 KDa).

Lane 2: Non-transfected lysate.

# Applications

Western Blot (Transfected lysate)

Western Blot analysis of SCML1 expression in transfected 293T cell line by SCML1 monoclonal antibody (M01), clone 4G3.

Lane 1: SCML1 transfected lysate(23.131 KDa).

Lane 2: Non-transfected lysate.

**Protocol Download** 

Western Blot (Recombinant protein)

**Protocol Download** 

Immunohistochemistry (Formalin/PFA-fixed paraffin-embedded sections)

Immunoperoxidase of monoclonal antibody to SCML1 on formalin-fixed paraffin-embedded human endometrium. [antibody concentration 1.2 ug/ml]