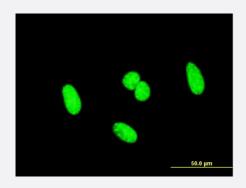

#### Immunofluorescence

Immunofluorescence of monoclonal antibody to SCML1 on HeLa cell . [antibody concentration 10 ug/ml]

Western Blot detection against Immunogen (36.52 KDa).

| Specification           |                                                                                                                  |
|-------------------------|------------------------------------------------------------------------------------------------------------------|
| Product Description     | Mouse monoclonal antibody raised against a partial recombinant SCML1.                                            |
| Immunogen               | SCML1 (NP_006737, 3 a.a. ~ 100 a.a) partial recombinant protein with GST tag. MW of the GST tag alone is 26 KDa. |
| Sequence                | KNEVYETFSYPESYSPTLPVSRRENNSPSNLPRPSFCMEEYQRAELEEDPILSRTPSPVHPSDFS EHNCQPYYASDGATYGSSSGLCLGNPRADSIHN              |
| Host                    | Mouse                                                                                                            |
| Reactivity              | Human                                                                                                            |
| Isotype                 | lgG2a Kappa                                                                                                      |
| Quality Control Testing | Antibody Reactive Against Recombinant Protein. Western Blot detection against Immunogen (36.52 KDa).             |
| Storage Buffer          | In 1x PBS, pH 7.4                                                                                                |
| Storage Instruction     | Store at -20°C or lower. Aliquot to avoid repeated freezing and thawing.                                         |

Immunofluorescence of monoclonal antibody to SCML1 on HeLa cell . [antibody concentration 10 ug/ml]

| Gene Info — SCML1   |                                        |
|---------------------|----------------------------------------|
| Entrez GeneID       | <u>6322</u>                            |
| GeneBank Accession# | NM_006746                              |
| Protein Accession#  | NP_006737                              |
| Gene Name           | SCML1                                  |
| Gene Alias          | -                                      |
| Gene Description    | sex comb on midleg-like 1 (Drosophila) |
| Omim ID             | 300227                                 |
| Gene Ontology       | <u>Hyperlink</u>                       |