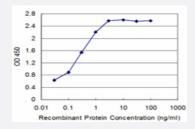

#### Sandwich ELISA (Recombinant protein)

Detection limit for recombinant GST tagged SCML1 is approximately 0.03ng/ml as a capture antibody.

**Protocol Download** 

Sandwich ELISA (Recombinant protein)

Detection limit for recombinant GST tagged SCML1 is approximately 0.03ng/ml as a capture antibody.

**Protocol Download** 

- ELISA
- Immunofluorescence