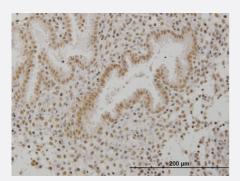

# Immunohistochemistry (Formalin/PFA-fixed paraffinembedded sections)

Immunoperoxidase of monoclonal antibody to SCML1 on formalin-fixed paraffinembedded human endometrium. [antibody concentration 1.2 ug/ml]

Lane 2: Non-transfected lysate.

**Protocol Download** 

Western Blot (Recombinant protein)

**Protocol Download** 

Immunohistochemistry (Formalin/PFA-fixed paraffin-embedded sections)

Immunoperoxidase of monoclonal antibody to SCML1 on formalin-fixed paraffin-embedded human endometrium. [antibody concentration 1.2 ug/ml]