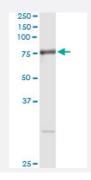

### Applications

Immunoprecipitation of RNPEP transfected lysate using mouse monoclonal anti-RNPEP and Protein A Magnetic Bead (<u>U0007</u>), and immunoblotted with rabbit polyclonal anti-RNPEP.

| Specification           |                                                                                                                                                                                                                                     |
|-------------------------|-------------------------------------------------------------------------------------------------------------------------------------------------------------------------------------------------------------------------------------|
| Product Description     | This IP-WB antibody pair set comes with one antibody for immunoprecipitation and another to detect the precipitated protein in western blot.                                                                                        |
| Reactivity              | Human                                                                                                                                                                                                                               |
| Quality Control Testing | Immunoprecipitation-Western Blot (IP-WB)<br>Immunoprecipitation of RNPEP transfected lysate using mouse monoclonal anti-RNPEP and Protein<br>A Magnetic Bead ( <u>U0007</u> ), and immunoblotted with rabbit polyclonal anti-RNPEP. |
| Supplied Product        | Antibody pair set content:<br>1. Antibody pair for IP: mouse monoclonal anti-RNPEP (300 ug)<br>2. Antibody pair for WB: rabbit polyclonal anti-RNPEP (50 ul)                                                                        |
| Storage Instruction     | Store reagents of the antibody pair set at -20°C or lower. Please aliquot to avoid repeated freeze tha w cycle. Reagents should be returned to -20°C storage immediately after use.                                                 |