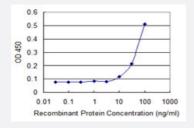

### Sandwich ELISA (Recombinant protein)

Detection limit for recombinant GST tagged RECQL is 3 ng/ml as a capture antibody.

Western Blot detection against Immunogen (36.74 KDa).

| Specification       |                                                                                                                       |
|---------------------|-----------------------------------------------------------------------------------------------------------------------|
| Product Description | Mouse monoclonal antibody raised against a partial recombinant RECQL.                                                 |
| Immunogen           | RECQL (NP_116559.1, 549 a.a. ~ 648 a.a) partial recombinant protein with GST tag. MW of the GS T tag alone is 26 KDa. |
| Sequence            | FLIQQYLKEDYSFTAYATISYLKIGPKANLLNNEAHAITMQVTKSTQNSFRAESSQTCHSEQGDKKM<br>EEKNSGNFQKKAANMLQQSGSKNTGAKKRKIDD              |
| Host                | Mouse                                                                                                                 |
| Reactivity          | Human                                                                                                                 |

# **Applications**

• Western Blot (Recombinant protein)

Protocol Download

Sandwich ELISA (Recombinant protein)

Detection limit for recombinant GST tagged RECQL is 3 ng/ml as a capture antibody.

**Protocol Download** 