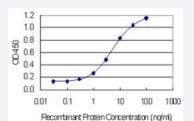

#### Sandwich ELISA (Recombinant protein)

Detection limit for recombinant GST tagged PRPSAP1 is 0.1 ng/ml as a capture antibody.

Western Blot detection against Immunogen (35.86 KDa).

Lane 2: Non-transfected lysate.

**Protocol Download** 

Western Blot (Recombinant protein)

Protocol Download

Sandwich ELISA (Recombinant protein)

Detection limit for recombinant GST tagged PRPSAP1 is 0.1 ng/ml as a capture antibody.