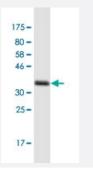

#### Sandwich ELISA (Recombinant protein)

Detection limit for recombinant GST tagged PRPSAP1 is 0.1 ng/ml as a capture antibody.

Western Blot detection against Immunogen (35.86 KDa).

#### **Product Information**

| Immunogen                        | PRPSAP1 (AAH09012.1, 175 a.a. ~ 266 a.a) partial recombinant protein with GST tag. MW of the GST tag alone is 26 KDa. |
|----------------------------------|-----------------------------------------------------------------------------------------------------------------------|
| Sequence                         | AKSPDAAKRAQSYAERLRLGLAVIHGEAQCTELDMDDGRHSPPMVKNATVHPGLELPLMMAKE KPPITVVGDVGGRIAIIVDDIIDDVESFV                         |
| Host                             | Mouse                                                                                                                 |
| Reactivity                       | Human                                                                                                                 |
| Interspecies Antigen<br>Sequence | Mouse (100); Rat (100)                                                                                                |
| Isotype                          | lgG1 Kappa                                                                                                            |
| Quality Control Testing          | Antibody Reactive Against Recombinant Protein. Western Blot detection against Immunogen (35.86 KDa).                  |
| Storage Buffer                   | In 1x PBS, pH 7.4                                                                                                     |
| Storage Instruction              | Store at -20°C or lower. Aliquot to avoid repeated freezing and thawing.                                              |