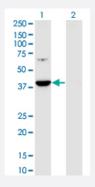

#### Western Blot (Transfected lysate)

Western Blot analysis of PRPSAP1 expression in transfected 293T cell line by PRPSAP1 monoclonal antibody (M01), clone 5H10.

Lane 1: PRPSAP1 transfected lysate (Predicted MW: 39.4 KDa).

Lane 2: Non-transfected lysate.

## **Applications**

Western Blot (Transfected lysate)

Western Blot analysis of PRPSAP1 expression in transfected 293T cell line by PRPSAP1 monoclonal antibody (M01), clone 5H10.

Lane 1: PRPSAP1 transfected lysate (Predicted MW: 39.4 KDa).

Lane 2: Non-transfected lysate.

**Protocol Download** 

Western Blot (Recombinant protein)

Protocol Download

Sandwich ELISA (Recombinant protein)

Detection limit for recombinant GST tagged PRPSAP1 is 0.1 ng/ml as a capture antibody.