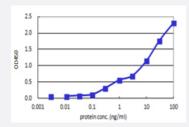

## **Applications**

Sandwich ELISA detection sensitivity ranging from 0.03 ng/ml to 100 ng/ml.

| Specification           |                                                                                                                                                                                                                                                                                    |
|-------------------------|------------------------------------------------------------------------------------------------------------------------------------------------------------------------------------------------------------------------------------------------------------------------------------|
| Product Description     | This antibody pair set comes with a matched antibody pair to detect and quantify the protein level of human PHKG2.                                                                                                                                                                 |
| Reactivity              | Human                                                                                                                                                                                                                                                                              |
| Quality Control Testing | Standard curve using recombinant protein (H00005261-P01) as an analyte. Sandwich ELISA detection sensitivity ranging from 0.03 ng/ml to 100 ng/ml.                                                                                                                                 |
| Supplied Product        | Antibody pair set content:  1. Capture antibody: mouse monoclonal anti-PHKG2, lgG2a Kappa (100 ug)  2. Detection antibody: biotinylated mouse monoclonal anti-PHKG2, lgG2a Lambda (50 ug)  *Reagents are sufficient for at least 3-5 x 96 well plates using recommended protocols. |
| Storage Instruction     | Store reagents of the antibody pair set at -20°C or lower. Please aliquot to avoid repeated freeze tha w cycle. Reagents should be returned to -20°C storage immediately after use.                                                                                                |