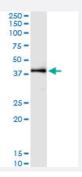

## **Applications**

Immunoprecipitation of OXA1L transfected lysate using rabbit polyclonal anti-OXA1L and Protein A Magnetic Bead (<u>U0007</u>), and immunoblotted with mouse purified polyclonal anti-OXA1L.

| Specification                    |                                                                                                                                                                                                                               |
|----------------------------------|-------------------------------------------------------------------------------------------------------------------------------------------------------------------------------------------------------------------------------|
| Product Description              | This IP-WB antibody pair set comes with one antibody for immunoprecipitation and another to detect the precipitated protein in western blot.                                                                                  |
| Reactivity                       | Human                                                                                                                                                                                                                         |
| Interspecies Antigen<br>Sequence | Mouse (73%); Rat (73%)                                                                                                                                                                                                        |
| Quality Control Testing          | Immunoprecipitation-Western Blot (IP-WB) Immunoprecipitation of OXA1L transfected lysate using rabbit polyclonal anti-OXA1L and Protein A Magnetic Bead (U0007), and immunoblotted with mouse purified polyclonal anti-OXA1L. |
| Supplied Product                 | Antibody pair set content:  1. Antibody pair for IP: rabbit polyclonal anti-OXA1L (300 ul)  2. Antibody pair for WB: mouse purified polyclonal anti-OXA1L (50 ug)                                                             |
| Storage Instruction              | Store reagents of the antibody pair set at -20°C or lower. Please aliquot to avoid repeated freeze tha w cycle. Reagents should be returned to -20°C storage immediately after use.                                           |