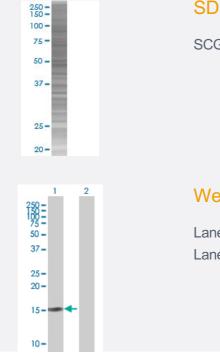

#### SDS-PAGE Gel

SCGB2A2 transfected lysate.

#### Western Blot

Lane 1: SCGB2A2 transfected lysate (10.5 KDa) Lane 2: Non-transfected lysate.

| Specification           |                                                                                                                                                                                                                                                                    |
|-------------------------|--------------------------------------------------------------------------------------------------------------------------------------------------------------------------------------------------------------------------------------------------------------------|
| Transfected Cell Line   | 293T                                                                                                                                                                                                                                                               |
| Plasmid                 | pCMV-SCGB2A2 full-length                                                                                                                                                                                                                                           |
| Host                    | Human                                                                                                                                                                                                                                                              |
| Theoretical MW (kDa)    | 10.5                                                                                                                                                                                                                                                               |
| Quality Control Testing | Transient overexpression cell lysate was tested with Anti-SCGB2A2 antibody (H00004250-B01) by<br>Western Blots.<br>SDS-PAGE Gel<br>SCGB2A2 transfected lysate.<br>Western Blot<br>Lane 1: SCGB2A2 transfected lysate (10.5 KDa)<br>Lane 2: Non-transfected lysate. |