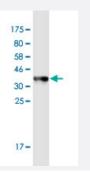

#### Sandwich ELISA (Recombinant protein)

Detection limit for recombinant GST tagged SCGB2A2 is 0.1 ng/ml as a capture antibody.

Western Blot detection against Immunogen (35.86 KDa).

#### **Product Information**

| Immunogen               | SCGB2A2 (NP_002402.1, 1 a.a. $\sim$ 93 a.a) full-length recombinant protein with GST tag. MW of the GST tag alone is 26 KDa. |
|-------------------------|------------------------------------------------------------------------------------------------------------------------------|
| Sequence                | MKLLMVLMLAALSQHCYAGSGCPLLENVISKTINPQVSKTEYKELLQEFIDDNATTNAIDELKECFL NQTDETLSNVEVFMQLIYDSSLCDLF                               |
| Host                    | Mouse                                                                                                                        |
| Reactivity              | Human                                                                                                                        |
| Isotype                 | lgG2a Kappa                                                                                                                  |
| Quality Control Testing | Antibody Reactive Against Recombinant Protein. Western Blot detection against Immunogen (35.86 KDa).                         |
| Storage Buffer          | In 1x PBS, pH 7.4                                                                                                            |
| Storage Instruction     | Store at -20°C or lower. Aliquot to avoid repeated freezing and thawing.                                                     |