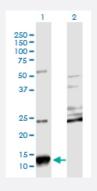

#### Western Blot (Transfected lysate)

Western Blot analysis of SCGB2A2 expression in transfected 293T cell line by SCGB2A2 monoclonal antibody (M08), clone 3A4.

Lane 1: SCGB2A2 transfected lysate (Predicted MW: 10.5 KDa).

Lane 2: Non-transfected lysate.

## **Applications**

Western Blot (Transfected lysate)

Western Blot analysis of SCGB2A2 expression in transfected 293T cell line by SCGB2A2 monoclonal antibody (M08), clone 3A4.

Lane 1: SCGB2A2 transfected lysate (Predicted MW: 10.5 KDa).

Lane 2: Non-transfected lysate.

**Protocol Download** 

Western Blot (Recombinant protein)

Protocol Download

Sandwich ELISA (Recombinant protein)

Detection limit for recombinant GST tagged SCGB2A2 is 0.1 ng/ml as a capture antibody.