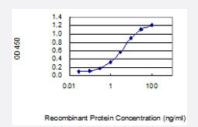

#### Sandwich ELISA (Recombinant protein)

Detection limit for recombinant GST tagged SCGB2A2 is 0.1 ng/ml as a capture antibody.

Western Blot detection against Immunogen (35.86 KDa).

Lane 2: Non-transfected lysate.

**Protocol Download** 

Western Blot (Recombinant protein)

Protocol Download

Sandwich ELISA (Recombinant protein)

Detection limit for recombinant GST tagged SCGB2A2 is 0.1 ng/ml as a capture antibody.