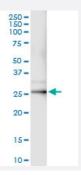

## **Applications**

Immunoprecipitation of JUNB transfected lysate using rabbit polyclonal anti-JUNB and Protein A Magnetic Bead (<u>U0007</u>), and immunoblotted with mouse polyclonal anti-JUNB.

| Specification           |                                                                                                                                                                                                                    |
|-------------------------|--------------------------------------------------------------------------------------------------------------------------------------------------------------------------------------------------------------------|
| Product Description     | This IP-WB antibody pair set comes with one antibody for immunoprecipitation and another to detect the precipitated protein in western blot.                                                                       |
| Reactivity              | Human                                                                                                                                                                                                              |
| Quality Control Testing | Immunoprecipitation-Western Blot (IP-WB) Immunoprecipitation of JUNB transfected lysate using rabbit polyclonal anti-JUNB and Protein A Ma gnetic Bead (U0007), and immunoblotted with mouse polyclonal anti-JUNB. |
| Supplied Product        | Antibody pair set content:  1. Antibody pair for IP: rabbit polyclonal anti-JUNB (300 ul)  2. Antibody pair for WB: mouse polyclonal anti-JUNB (50 ul)                                                             |
| Storage Instruction     | Store reagents of the antibody pair set at -20°C or lower. Please aliquot to avoid repeated freeze tha w cycle. Reagents should be returned to -20°C storage immediately after use.                                |