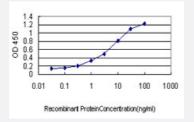

#### Sandwich ELISA (Recombinant protein)

Detection limit for recombinant GST tagged HOXB1 is approximately 0.1ng/ml as a capture antibody.

Western Blot detection against Immunogen (33.88 KDa).

| Specification       |                                                                                                                 |
|---------------------|-----------------------------------------------------------------------------------------------------------------|
| Product Description | Mouse monoclonal antibody raised against a partial recombinant HOXB1.                                           |
| Immunogen           | HOXB1 (NP_002135, 1 a.a. ~ 74 a.a) partial recombinant protein with GST tag. MW of the GST tag alone is 26 KDa. |
| Sequence            | MDYNRMNSFLEYPLCNRGPSAYSAHSAPTSFPPSSAQAVDSYASEGRYGGGLSSPAFQQNSGY<br>PAQQPPSTLGV                                  |
| Host                | Mouse                                                                                                           |
| Reactivity          | Human                                                                                                           |

## Applications

- Western Blot (Recombinant protein)
  <u>Protocol Download</u>
- Sandwich ELISA (Recombinant protein)
  Detection limit for recombinant GST tagged HOXB1 is approximately 0.1ng/ml as a capture antibody.
  <u>Protocol Download</u>
- ELISA