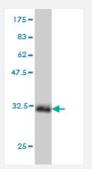

### Sandwich ELISA (Recombinant protein)

Detection limit for recombinant GST tagged HOXB1 is approximately 0.03ng/ml as a capture antibody.

Western Blot detection against Immunogen (33.88 KDa).

| Specification       |                                                                                                                 |
|---------------------|-----------------------------------------------------------------------------------------------------------------|
| Product Description | Mouse monoclonal antibody raised against a partial recombinant HOXB1.                                           |
| Immunogen           | HOXB1 (NP_002135, 1 a.a. ~ 74 a.a) partial recombinant protein with GST tag. MW of the GST tag alone is 26 KDa. |
| Sequence            | MDYNRMNSFLEYPLCNRGPSAYSAHSAPTSFPPSSAQAVDSYASEGRYGGGLSSPAFQQNSGY<br>PAQQPPSTLGV                                  |
| Host                | Mouse                                                                                                           |
| Reactivity          | Human                                                                                                           |

## **Product Information**

| Interspecies Antigen<br>Sequence | Mouse (82); Rat (85)                                                                                 |
|----------------------------------|------------------------------------------------------------------------------------------------------|
| Isotype                          | lgG1 Kappa                                                                                           |
| Quality Control Testing          | Antibody Reactive Against Recombinant Protein. Western Blot detection against Immunogen (33.88 KDa). |
| Storage Buffer                   | In 1x PBS, pH 7.4                                                                                    |
| Storage Instruction              | Store at -20°C or lower. Aliquot to avoid repeated freezing and thawing.                             |