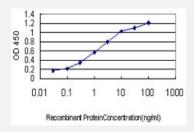

### Sandwich ELISA (Recombinant protein)

Detection limit for recombinant GST tagged HOXB1 is approximately 0.03ng/ml as a capture antibody.

Western Blot detection against Immunogen (33.88 KDa).

| Specification       |                                                                                                                 |
|---------------------|-----------------------------------------------------------------------------------------------------------------|
| Product Description | Mouse monoclonal antibody raised against a partial recombinant HOXB1.                                           |
| Immunogen           | HOXB1 (NP_002135, 1 a.a. ~ 74 a.a) partial recombinant protein with GST tag. MW of the GST tag alone is 26 KDa. |
| Sequence            | MDYNRMNSFLEYPLCNRGPSAYSAHSAPTSFPPSSAQAVDSYASEGRYGGGLSSPAFQQNSGY<br>PAQQPPSTLGV                                  |
| Host                | Mouse                                                                                                           |
| Reactivity          | Human                                                                                                           |

# **Applications**

• Western Blot (Recombinant protein)

Protocol Download

Sandwich ELISA (Recombinant protein)

Detection limit for recombinant GST tagged HOXB1 is approximately 0.03ng/ml as a capture antibody.