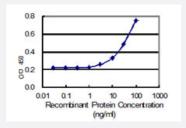

### Sandwich ELISA (Recombinant protein)

Detection limit for recombinant GST tagged GUCY2C is 1 ng/ml as a capture antibody.

Western Blot detection against Immunogen (37.73 KDa).

| Specification       |                                                                                                                    |
|---------------------|--------------------------------------------------------------------------------------------------------------------|
| Product Description | Mouse monoclonal antibody raised against a partial recombinant GUCY2C.                                             |
| lmmunogen           | GUCY2C (NP_004954, 24 a.a. ~ 133 a.a) partial recombinant protein with GST tag. MW of the GST tag alone is 26 KDa. |
| Sequence            | SQVSQNCHNGSYEISVLMMGNSAFAEPLKNLEDAVNEGLEIVRGRLQNAGLNVTVNATFMYSDG<br>LIHNSGDCRSSTCEGLDLLRKISNAQRMGCVLIGPSCTYSTFQMYL |
| Host                | Mouse                                                                                                              |
| Reactivity          | Human                                                                                                              |

## **Applications**

Western Blot (Recombinant protein)

**Protocol Download** 

Sandwich ELISA (Recombinant protein)

Detection limit for recombinant GST tagged GUCY2C is 1 ng/ml as a capture antibody.

**Protocol Download** 