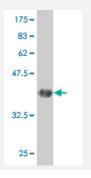

### Sandwich ELISA (Recombinant protein)

Detection limit for recombinant GST tagged GUCY2C is 1 ng/ml as a capture antibody.

Western Blot detection against Immunogen (37.73 KDa).

| Specification       |                                                                                                                    |
|---------------------|--------------------------------------------------------------------------------------------------------------------|
| Product Description | Mouse monoclonal antibody raised against a partial recombinant GUCY2C.                                             |
| lmmunogen           | GUCY2C (NP_004954, 24 a.a. ~ 133 a.a) partial recombinant protein with GST tag. MW of the GST tag alone is 26 KDa. |
| Sequence            | SQVSQNCHNGSYEISVLMMGNSAFAEPLKNLEDAVNEGLEIVRGRLQNAGLNVTVNATFMYSDG<br>LIHNSGDCRSSTCEGLDLLRKISNAQRMGCVLIGPSCTYSTFQMYL |
| Host                | Mouse                                                                                                              |
| Reactivity          | Human                                                                                                              |

#### **Product Information**

| Interspecies Antigen<br>Sequence | Mouse (77); Rat (79)                                                                                 |
|----------------------------------|------------------------------------------------------------------------------------------------------|
| Isotype                          | lgG2b Kappa                                                                                          |
| Quality Control Testing          | Antibody Reactive Against Recombinant Protein. Western Blot detection against Immunogen (37.73 KDa). |
| Storage Buffer                   | In 1x PBS, pH 7.4                                                                                    |
| Storage Instruction              | Store at -20°C or lower. Aliquot to avoid repeated freezing and thawing.                             |

## **Applications**

Western Blot (Recombinant protein)

**Protocol Download** 

Sandwich ELISA (Recombinant protein)

Detection limit for recombinant GST tagged GUCY2C is 1 ng/ml as a capture antibody.

**Protocol Download** 