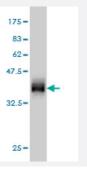

#### Sandwich ELISA (Recombinant protein)

Detection limit for recombinant GST tagged GUCY2C is approximately 0.3ng/ml as a capture antibody.

Western Blot detection against Immunogen (37.73 KDa).

#### **Product Information**

| Immunogen                        | GUCY2C (NP_004954, 24 a.a. ~ 133 a.a) partial recombinant protein with GST tag. MW of the GST tag alone is 26 KDa. |
|----------------------------------|--------------------------------------------------------------------------------------------------------------------|
| Sequence                         | SQVSQNCHNGSYEISVLMMGNSAFAEPLKNLEDAVNEGLEIVRGRLQNAGLNVTVNATFMYSDG<br>LIHNSGDCRSSTCEGLDLLRKISNAQRMGCVLIGPSCTYSTFQMYL |
| Host                             | Mouse                                                                                                              |
| Reactivity                       | Human                                                                                                              |
| Interspecies Antigen<br>Sequence | Mouse (77); Rat (79)                                                                                               |
| Isotype                          | lgG2b Kappa                                                                                                        |
| Quality Control Testing          | Antibody Reactive Against Recombinant Protein. Western Blot detection against Immunogen (37.73 KDa).               |
| Storage Buffer                   | In 1x PBS, pH 7.4                                                                                                  |
| Storage Instruction              | Store at -20°C or lower. Aliquot to avoid repeated freezing and thawing.                                           |

## **Applications**

Western Blot (Cell lysate)

GUCY2C monoclonal antibody (M02), clone 1B11 Western Blot analysis of GUCY2C expression in 293 ( Cat # L026V1 ).

**Protocol Download** 

Western Blot (Recombinant protein)