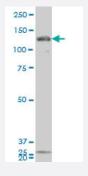

### Western Blot (Cell lysate)

GUCY2C monoclonal antibody (M02), clone 1B11 Western Blot analysis of GUCY2C expression in 293 ( Cat # L026V1 ).

## **Applications**

Western Blot (Cell lysate)

GUCY2C monoclonal antibody (M02), clone 1B11 Western Blot analysis of GUCY2C expression in 293 ( Cat # L026V1 ).

**Protocol Download** 

Western Blot (Recombinant protein)