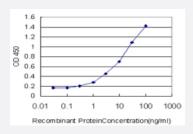

#### Sandwich ELISA (Recombinant protein)

Detection limit for recombinant GST tagged GUCY2C is approximately 0.3ng/ml as a capture antibody.

Western Blot detection against Immunogen (37.73 KDa).

Protocol Download

Sandwich ELISA (Recombinant protein)

Detection limit for recombinant GST tagged GUCY2C is approximately 0.3ng/ml as a capture antibody.

**Protocol Download** 

ELISA