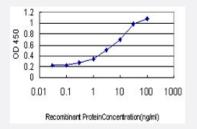

#### Sandwich ELISA (Recombinant protein)

Detection limit for recombinant GST tagged GUCY2C is approximately 0.3ng/ml as a capture antibody.

Western Blot detection against Immunogen (37.73 KDa).

| Specification       |                                                                                                                    |
|---------------------|--------------------------------------------------------------------------------------------------------------------|
| Product Description | Mouse monoclonal antibody raised against a partial recombinant GUCY2C.                                             |
| lmmunogen           | GUCY2C (NP_004954, 24 a.a. ~ 133 a.a) partial recombinant protein with GST tag. MW of the GST tag alone is 26 KDa. |
| Sequence            | SQVSQNCHNGSYEISVLMMGNSAFAEPLKNLEDAVNEGLEIVRGRLQNAGLNVTVNATFMYSDG LIHNSGDCRSSTCEGLDLLRKISNAQRMGCVLIGPSCTYSTFQMYL    |
| Host                | Mouse                                                                                                              |
| Reactivity          | Human                                                                                                              |

## **Applications**

• Western Blot (Recombinant protein)

Protocol Download

Sandwich ELISA (Recombinant protein)

Detection limit for recombinant GST tagged GUCY2C is approximately 0.3ng/ml as a capture antibody.