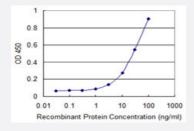

#### Sandwich ELISA (Recombinant protein)

Detection limit for recombinant GST tagged FOXM1 is 1 ng/ml as a capture antibody.

# **Applications**

Western Blot (Recombinant protein)

**Protocol Download** 

Sandwich ELISA (Recombinant protein)

Detection limit for recombinant GST tagged FOXM1 is 1 ng/ml as a capture antibody.

**Protocol Download** 