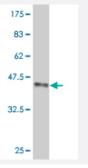

#### Immunofluorescence

Immunofluorescence of monoclonal antibody to FOXM1 on HeLa cell . [antibody concentration 20 ug/ml]

Western Blot detection against Immunogen (35.53 KDa).

#### **Product Information**

| Immunogen                        | FOXM1 (NP $_973731$ , 22 a.a. ~ 110 a.a) full-length recombinant protein with GST tag. MW of the GST tag alone is 26 KDa. |
|----------------------------------|---------------------------------------------------------------------------------------------------------------------------|
| Sequence                         | NAPSETSEEEPKRSPAQQESNQAEASKEVAESNSCKFPAGIKIINHPTMPNTQVVAIPNNANIHSIIT ALTAKGKESGSSGPNKFILIS                                |
| Host                             | Mouse                                                                                                                     |
| Reactivity                       | Human                                                                                                                     |
| Interspecies Antigen<br>Sequence | Mouse (85); Rat (89)                                                                                                      |
| Isotype                          | lgG2a Kappa                                                                                                               |
| Quality Control Testing          | Antibody Reactive Against Recombinant Protein.  Western Blot detection against Immunogen (35.53 KDa).                     |
| Storage Buffer                   | In 1x PBS, pH 7.4                                                                                                         |
| Storage Instruction              | Store at -20°C or lower. Aliquot to avoid repeated freezing and thawing.                                                  |