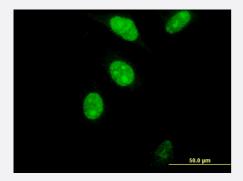

#### Immunofluorescence

Immunofluorescence of monoclonal antibody to FOXM1 on HeLa cell . [antibody concentration 20 ug/ml]

Western Blot detection against Immunogen (35.53 KDa).

- ELISA
- Immunofluorescence

Immunofluorescence of monoclonal antibody to FOXM1 on HeLa cell . [antibody concentration 20 ug/ml]

| Gene Info — FOXM1   |             |  |
|---------------------|-------------|--|
| Entrez GenelD       | <u>2305</u> |  |
| GeneBank Accession# | NM_202002   |  |