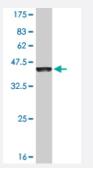

#### Sandwich ELISA (Recombinant protein)

Detection limit for recombinant GST tagged EVI2B is approximately 0.1ng/ml as a capture antibody.

Western Blot detection against Immunogen (36.63 KDa).

| Specification       |                                                                                                                   |
|---------------------|-------------------------------------------------------------------------------------------------------------------|
| Product Description | Mouse monoclonal antibody raised against a partial recombinant EVI2B.                                             |
| Immunogen           | EVI2B (NP_006486, 23 a.a. ~ 121 a.a) partial recombinant protein with GST tag. MW of the GST tag alone is 26 KDa. |
| Sequence            | TETITTEKQSQPTLFTSSMSQVLANSQNTTGNPLGQPTQFSDTFSGQSISPAKVTAGQPTPAVYTS<br>SEKPEAHTSAGQPLAYNTKQPTPIANTSSQQAV           |
| Host                | Mouse                                                                                                             |
| Reactivity          | Human                                                                                                             |

### **Product Information**

| Interspecies Antigen<br>Sequence | Mouse (48); Rat (39)                                                                                 |
|----------------------------------|------------------------------------------------------------------------------------------------------|
| Isotype                          | lgG2b Kappa                                                                                          |
| Quality Control Testing          | Antibody Reactive Against Recombinant Protein. Western Blot detection against Immunogen (36.63 KDa). |
| Storage Buffer                   | In 1x PBS, pH 7.4                                                                                    |
| Storage Instruction              | Store at -20°C or lower. Aliquot to avoid repeated freezing and thawing.                             |