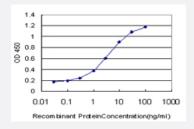

#### Sandwich ELISA (Recombinant protein)

Detection limit for recombinant GST tagged EVI2B is approximately 0.1ng/ml as a capture antibody.

Western Blot detection against Immunogen (36.63 KDa).

| Specification       |                                                                                                                   |
|---------------------|-------------------------------------------------------------------------------------------------------------------|
| Product Description | Mouse monoclonal antibody raised against a partial recombinant EVI2B.                                             |
| Immunogen           | EVI2B (NP_006486, 23 a.a. ~ 121 a.a) partial recombinant protein with GST tag. MW of the GST tag alone is 26 KDa. |
| Sequence            | TETITTEKQSQPTLFTSSMSQVLANSQNTTGNPLGQPTQFSDTFSGQSISPAKVTAGQPTPAVYTS<br>SEKPEAHTSAGQPLAYNTKQPTPIANTSSQQAV           |
| Host                | Mouse                                                                                                             |
| Reactivity          | Human                                                                                                             |

## **Applications**

• Western Blot (Recombinant protein)

**Protocol Download** 

Sandwich ELISA (Recombinant protein)

Detection limit for recombinant GST tagged EVI2B is approximately 0.1ng/ml as a capture antibody.