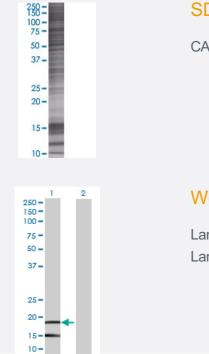

#### SDS-PAGE Gel

CAMP transfected lysate.

#### Western Blot

Lane 1: CAMP transfected lysate (18.81 KDa) Lane 2: Non-transfected lysate.

| Specification                    |                       |
|----------------------------------|-----------------------|
| Transfected Cell Line            | 293T                  |
| Plasmid                          | pCMV-CAMP full-length |
| Host                             | Human                 |
| Theoretical MW (kDa)             | 18.81                 |
| Interspecies Antigen<br>Sequence | Mouse (54); Rat (56)  |