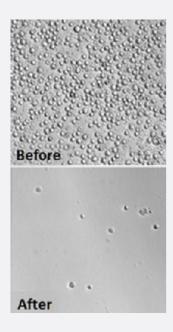

#### **WBC** Depletion

Representative images of white blood cells before and after WBC depletion using 3D Magnet Separator & CD45 Depletion Kit (Cat# DM0006).

Up to 2.7 log depletion of Jurkat cells

## **Applications**

WBC Depletion

Representative images of white blood cells before and after WBC depletion using 3D Magnet Separator & CD45 Depletion Kit (Cat# DM0006).