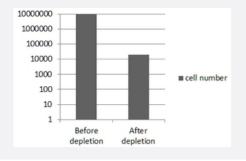

#### **WBC** Depletion

Representative images of white blood cells before and after WBC depletion using 3D Magnet Separator & CD45 Depletion Kit (Cat# DM0006).

Up to 2.7 log depletion of Jurkat cells

Cell Depletion Assay (IF)

Up to 2.7 log depletion of Jurkat cells

Regulatory Status GMP grade

Storage Instruction Store at room temperature

## **Applications**

WBC Depletion

Representative images of white blood cells before and after WBC depletion using 3D Magnet Separator & CD45 Depletion Kit (Cat# DM0006).