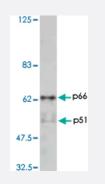

## Western Blot (Cell lysate)

Detection of HIV-1 reverse transcriptase by Western blotting using HIV-1 Reverse Transcriptase polyclonal antibody (Cat # PAB1174) . Extract of MT-4 cells infected with HIV-1 (LAI strain) . The antiserum was diluted 2500 fold before use.

## **Applications**

Copyright © 2023 Abnova Corporation. All Rights Reserved.

• Western Blot (Cell lysate)

Detection of HIV-1 reverse transcriptase by Western blotting using HIV-1 Reverse Transcriptase polyclonal antibody (Cat # PAB1174). Extract of MT-4 cells infected with HIV-1 (LAI strain). The antiserum was diluted 2500 fold before use.