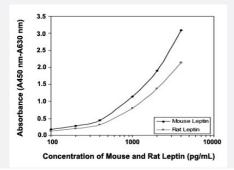

## **Applications**

The standard curve is for the purpose of illustration only and should not be used to calculate unknowns. A standard curve should be generated each time the assay is performed.

| Specification           |                                                                                                                                                                                                 |
|-------------------------|-------------------------------------------------------------------------------------------------------------------------------------------------------------------------------------------------|
| Product Description     | Lep (Mouse/Rat) ELISA Kit is a sandwich enzyme immunoassay for the quantitative measurement of mouse and/or rat leptin in serum, plasma.                                                        |
| Suitable Sample         | Plasma (Citrate, EDTA, Heparin), Serum                                                                                                                                                          |
| Sample Volume           | 100 uL                                                                                                                                                                                          |
| Label                   | Biotin-conjugate                                                                                                                                                                                |
| Detection Method        | Colorimetric                                                                                                                                                                                    |
| Assay Type              | Quantitative                                                                                                                                                                                    |
| Calibration Range       | 100 to 4000 pg/mL                                                                                                                                                                               |
| Limit of Detection      | 30 pg/mL (mouse), 50 pg/mL (rat)                                                                                                                                                                |
| Reactivity              | Human, Mouse, Rat                                                                                                                                                                               |
| Regulation Status       | For research use only (RUO)                                                                                                                                                                     |
| Quality Control Testing | Standard curve The standard curve is for the purpose of illustration only and should not be used to calculate unknown s. A standard curve should be generated each time the assay is performed. |